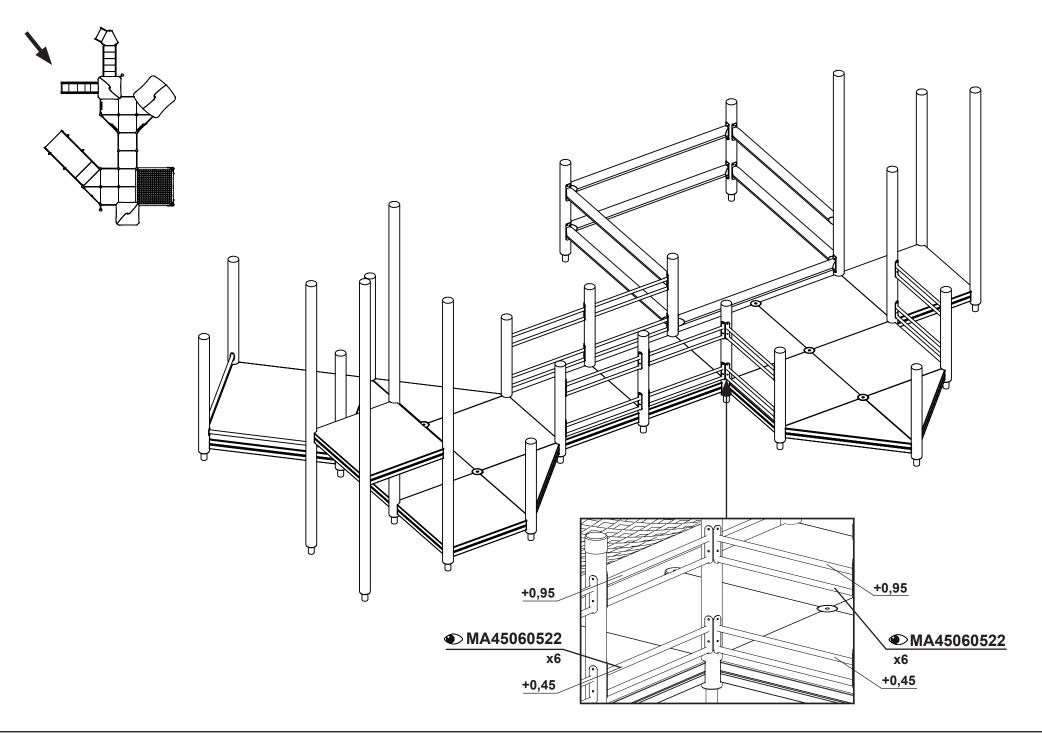

5 February 2024











| Install 101<br>260329<br>420930<br>420942<br>420960<br>420970<br>441000 | MASW46128<br>MASW60649<br>MASW60650<br>MASW63820<br>MASW63840<br>MASW85869<br>MASW64540 |        |           |
|-------------------------------------------------------------------------|-----------------------------------------------------------------------------------------|--------|-----------|
|                                                                         |                                                                                         | 450080 | MASW64614 |
|                                                                         |                                                                                         |        |           |







**MASW39775** 









MASW103009



MASW103009