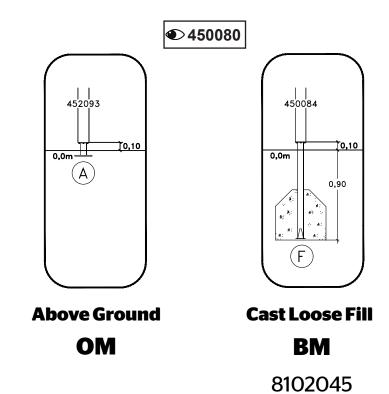

**CSA Z614**





05 February 2024











| Install 101<br>260329<br>420930<br>420942<br>420960<br>420970<br>441000 | MASW46128<br>MASW60649<br>MASW60650<br>MASW63820<br>MASW63840<br>MASW85869<br>MASW64540 |        |           |
|-------------------------------------------------------------------------|-----------------------------------------------------------------------------------------|--------|-----------|
|                                                                         |                                                                                         | 450080 | MASW64614 |
|                                                                         |                                                                                         |        |           |







**MASW39775** 









MASW103009



MASW103009