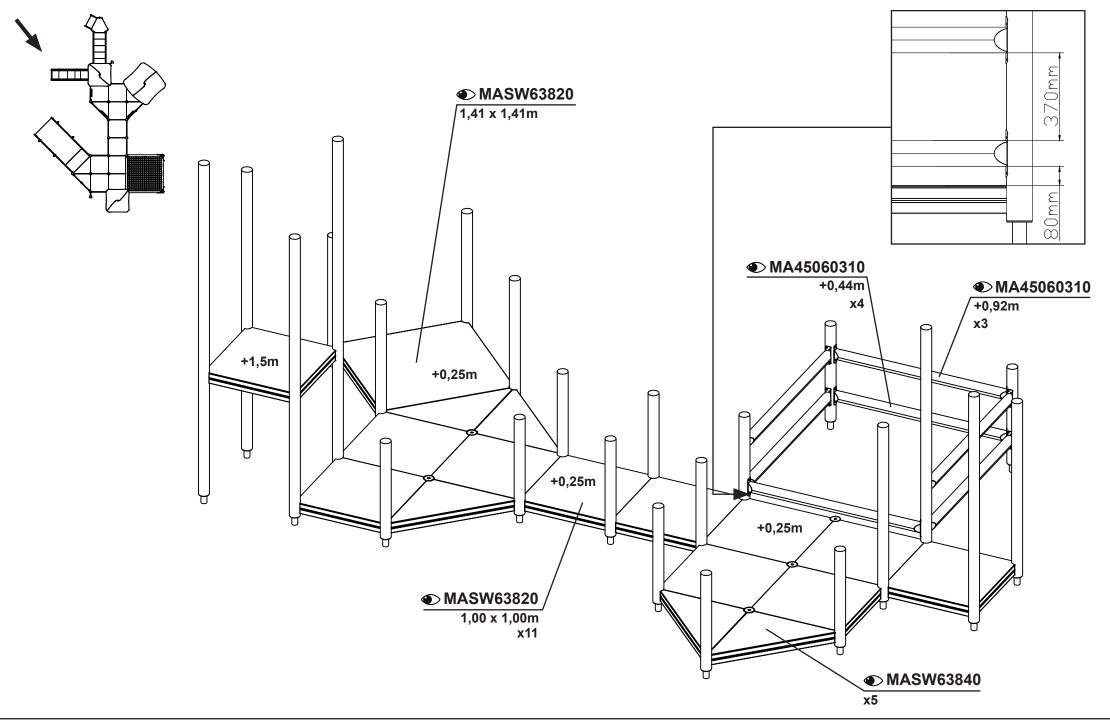

05 February 2024











| Install 101<br>260329<br>420930<br>420942<br>420960<br>420970<br>441000 | MASW46128<br>MASW60649<br>MASW60650<br>MASW63820<br>MASW63840<br>MASW85869<br>MASW64540 |        |           |
|-------------------------------------------------------------------------|-----------------------------------------------------------------------------------------|--------|-----------|
|                                                                         |                                                                                         | 450080 | MASW64614 |
|                                                                         |                                                                                         |        |           |







**MASW39775** 









MASW103009



MASW103009