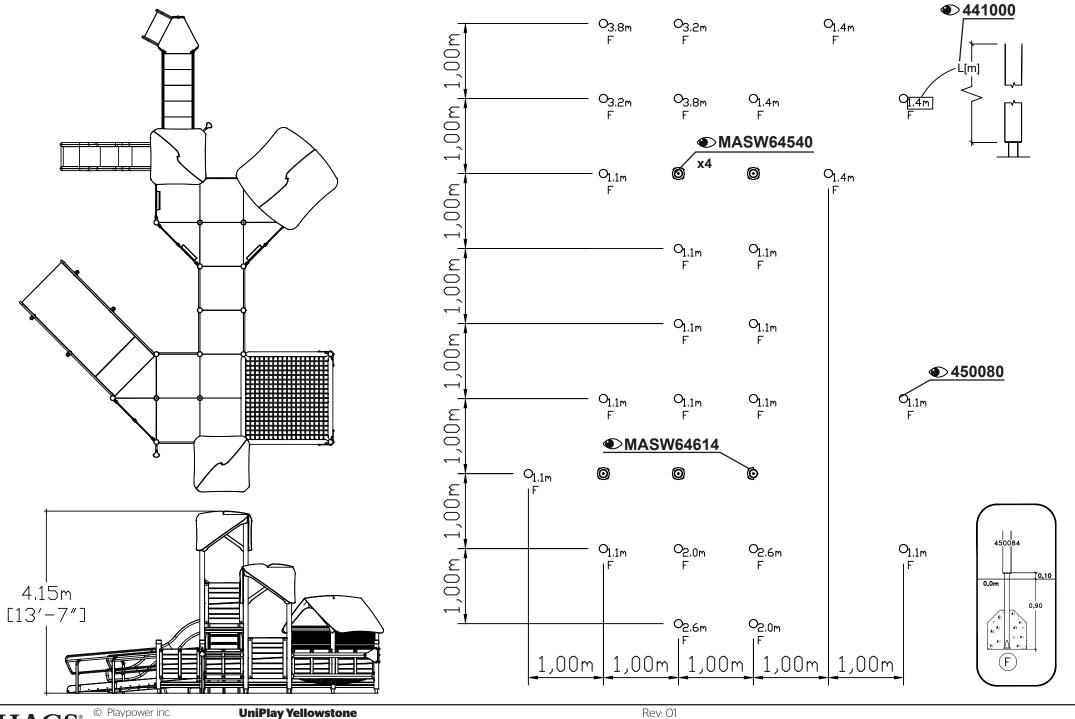

## **CSA Z614**

05 February 2024

| Install 101<br>260329<br>420930<br>420942<br>420960<br>420970<br>441000 | MASW46128<br>MASW60649<br>MASW60650<br>MASW63820<br>MASW63840<br>MASW85869<br>MASW64540 |        |           |
|-------------------------------------------------------------------------|-----------------------------------------------------------------------------------------|--------|-----------|
|                                                                         |                                                                                         | 450080 | MASW64614 |
|                                                                         |                                                                                         |        |           |