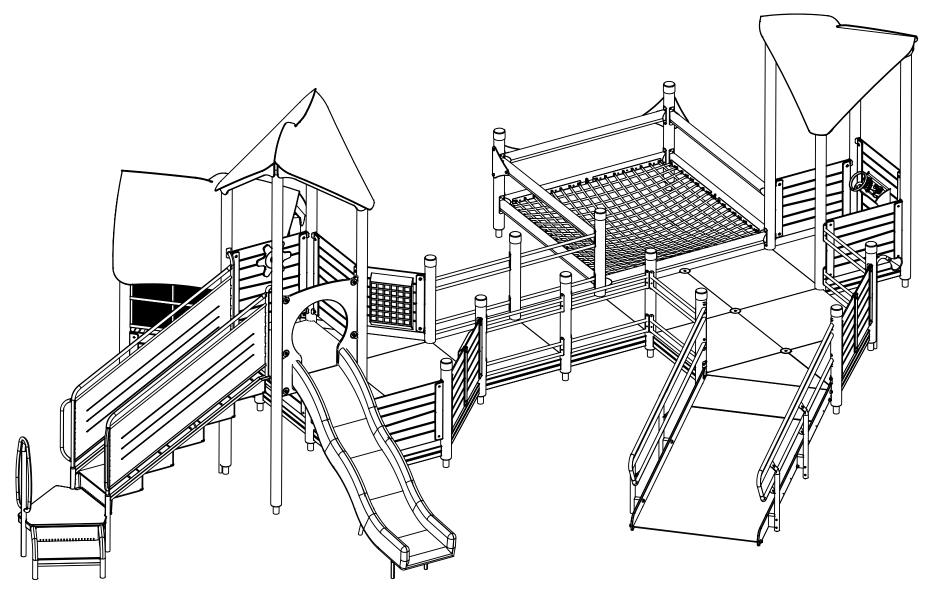

# **HAGS**®

#### **UniPlay Yellowstone**

Steel Posts / HPL Panels



05 February 2024

1/11





## EN1176





## **ASTM F1487**







## **CSA Z614**





05 February 2024











| Install 101<br>260329<br>420930<br>420942<br>420960<br>420970<br>441000 | MASW46128<br>MASW60649<br>MASW60650<br>MASW63820<br>MASW63840<br>MASW85869<br>MASW64540 |        |           |
|-------------------------------------------------------------------------|-----------------------------------------------------------------------------------------|--------|-----------|
|                                                                         |                                                                                         | 450080 | MASW64614 |
|                                                                         |