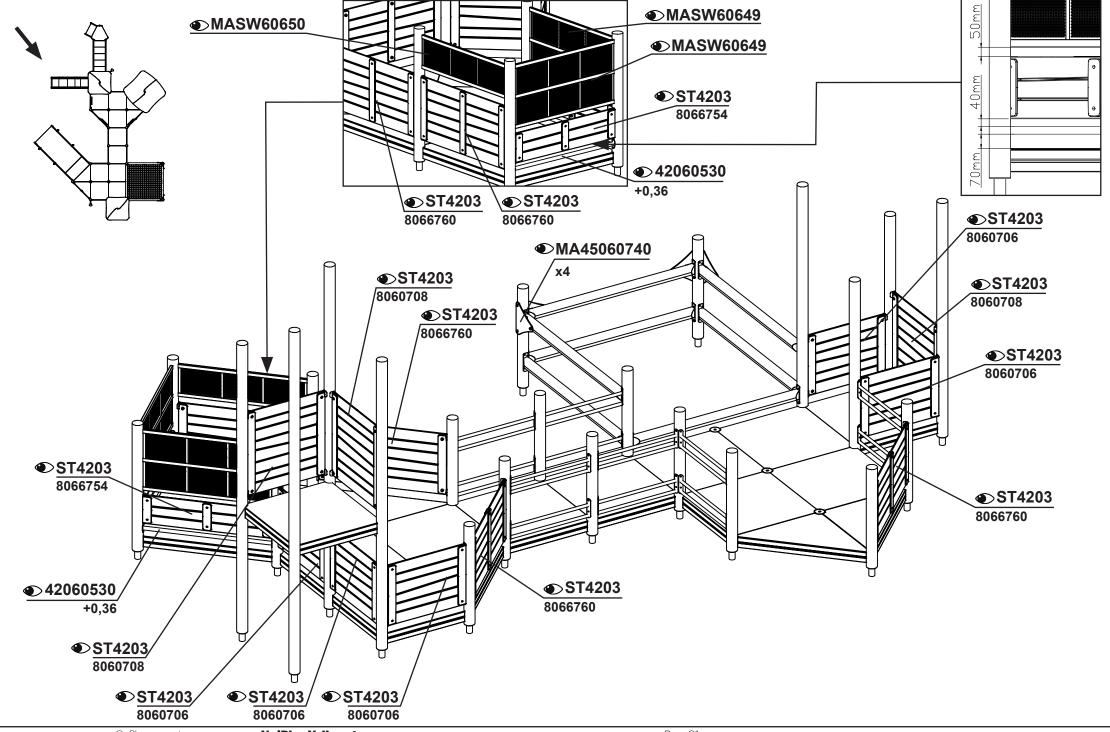

## **CSA Z614**

05 February 2024

| Install 101<br>260329<br>420930<br>420942<br>420960<br>420970<br>441000 | MASW46128<br>MASW60649<br>MASW60650<br>MASW63820<br>MASW63840<br>MASW85869<br>MASW64540 |        |           |
|-------------------------------------------------------------------------|-----------------------------------------------------------------------------------------|--------|-----------|
|                                                                         |                                                                                         | 450080 | MASW64614 |
|                                                                         |                                                                                         |        |           |