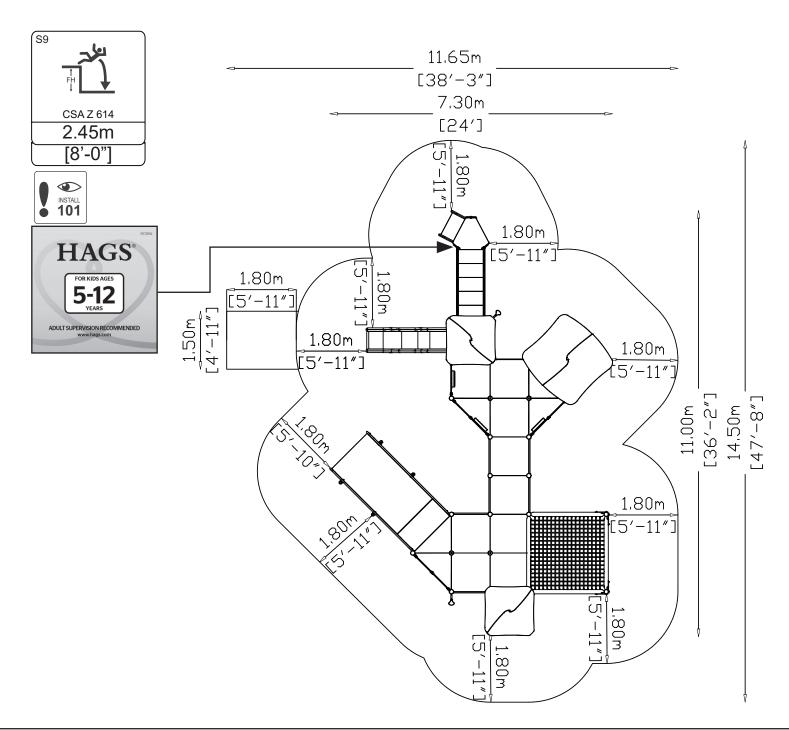

## **CSA Z614**

05 February 2024

| Install 101<br>260329<br>420930<br>420942<br>420960<br>420970<br>441000 | MASW46128<br>MASW60649<br>MASW60650<br>MASW63820<br>MASW63840<br>MASW85869<br>MASW64540 |        |           |
|-------------------------------------------------------------------------|-----------------------------------------------------------------------------------------|--------|-----------|
|                                                                         |                                                                                         | 450080 | MASW64614 |
|                                                                         |                                                                                         |        |           |