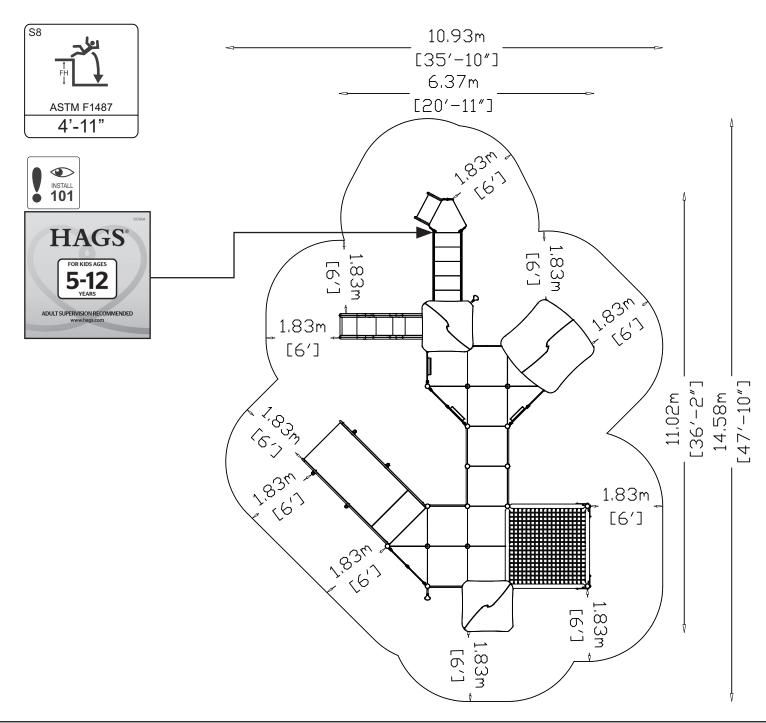

# **HAGS**®

#### **UniPlay Yellowstone**

Steel Posts / HPL Panels



05 February 2024

1/11





## EN1176





## **ASTM F1487**







## **CSA Z614**





05 February 2024











| Install 101<br>260329<br>420930<br>420942<br>420960<br>420970<br>441000 | MASW46128<br>MASW60649<br>MASW60650<br>MASW63820<br>MASW63840<br>MASW85869<br>MASW64540 |        |           |
|-------------------------------------------------------------------------|-----------------------------------------------------------------------------------------|--------|-----------|
|                                                                         |                                                                                         | 450080 | MASW64614 |
|                                                                         |