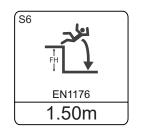

# **HAGS**®

#### **UniPlay Yellowstone**

Steel Posts / HPL Panels



05 February 2024

1/11





## EN1176





## **ASTM F1487**







## **CSA Z614**





05 February 2024











| Install 101<br>260329<br>420930<br>420942<br>420960<br>420970<br>441000 | MASW46128<br>MASW60649<br>MASW60650<br>MASW63820<br>MASW63840<br>MASW85869<br>MASW64540 |        |           |
|-------------------------------------------------------------------------|-----------------------------------------------------------------------------------------|--------|-----------|
|                                                                         |                                                                                         | 450080 | MASW64614 |
|                                                                         |