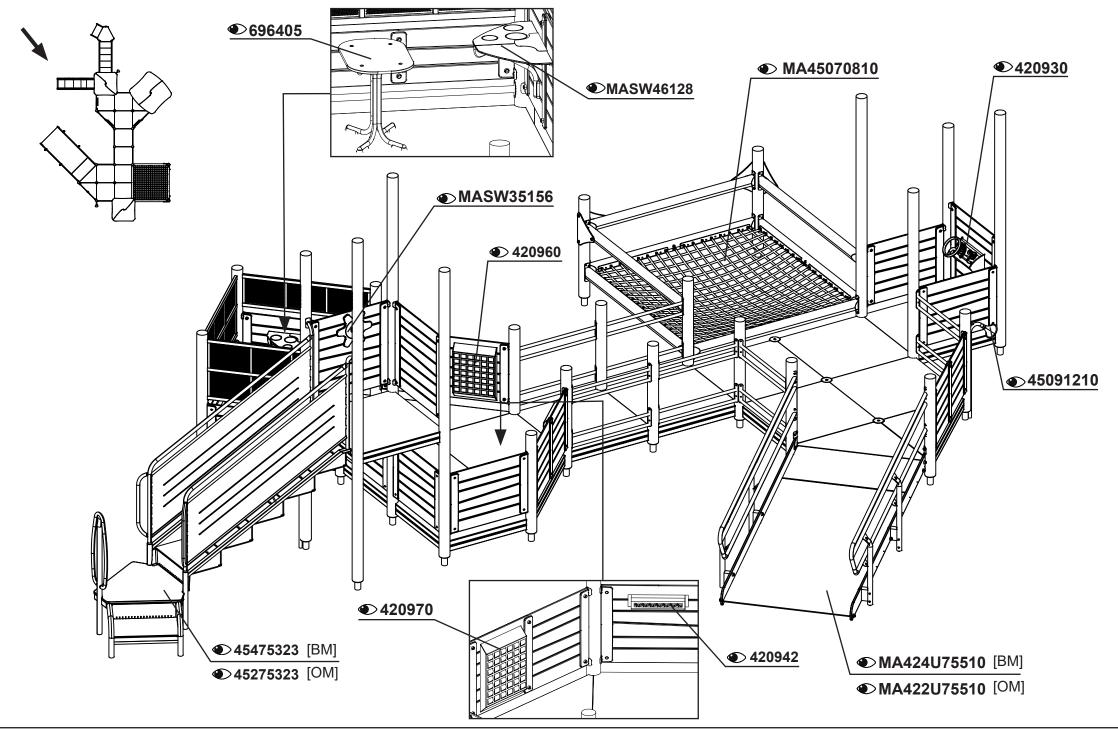

## **CSA Z614**

05 February 2024

| Install 101<br>260329<br>420930<br>420942<br>420960<br>420970<br>441000 | MASW46128<br>MASW60649<br>MASW60650<br>MASW63820<br>MASW63840<br>MASW85869<br>MASW64540 |        |           |
|-------------------------------------------------------------------------|-----------------------------------------------------------------------------------------|--------|-----------|
|                                                                         |                                                                                         | 450080 | MASW64614 |
|                                                                         |                                                                                         |        |           |