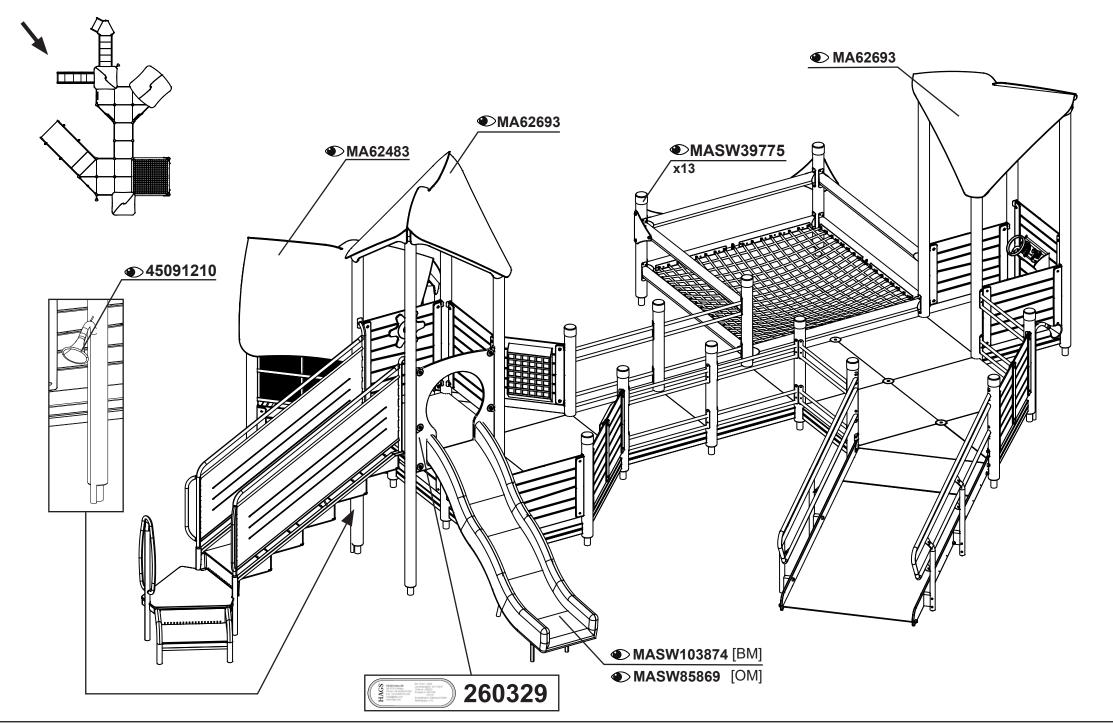

## **CSA Z614**

05 February 2024

| Install 101<br>260329<br>420930<br>420942<br>420960<br>420970<br>441000 | MASW46128<br>MASW60649<br>MASW60650<br>MASW63820<br>MASW63840<br>MASW85869<br>MASW64540 |        |           |
|-------------------------------------------------------------------------|-----------------------------------------------------------------------------------------|--------|-----------|
|                                                                         |                                                                                         | 450080 | MASW64614 |
|                                                                         |                                                                                         |        |           |

**MASW39775** 

MASW103009

MASW103009