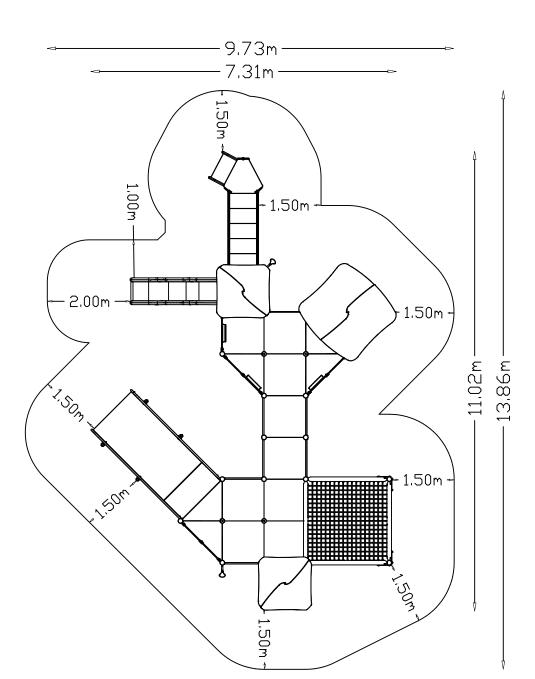

# **HAGS**®

#### **UniPlay Yellowstone**

Steel Posts / HPL Panels



05 February 2024

1/11





## EN1176





## **ASTM F1487**







## **CSA Z614**





05 February 2024











| Install 101<br>260329<br>420930<br>420942<br>420960<br>420970<br>441000 | MASW46128<br>MASW60649<br>MASW60650<br>MASW63820<br>MASW63840<br>MASW85869<br>MASW64540 |        |           |
|-------------------------------------------------------------------------|-----------------------------------------------------------------------------------------|--------|-----------|
|                                                                         |                                                                                         | 450080 | MASW64614 |
|                                                                         |